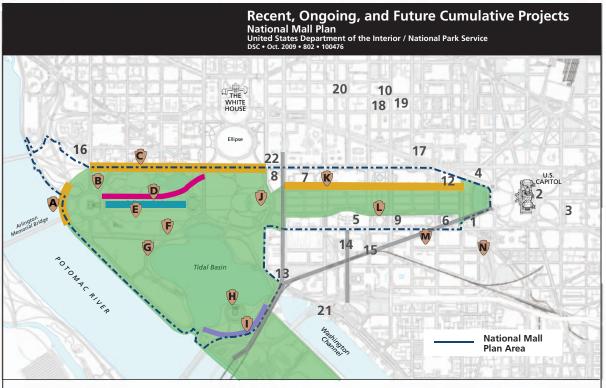

# RECENT, ONGOING AND FUTURE CUMULATIVE PROJECTS

#### U.S. Capitol

- 1 U.S. Botanic Garden (2006)
- 2 Capitol Visitor Center (2008)
- 3 Library of Congress Exhibits Update (2008)
- 4 U.S. Senate Youth Park and U.S. Botanic Garden Education and Outreach Center (future)

#### Smithsonian Institution

- 5 Arts and Industries Building Stabilization (2009)
- 6 National Museum of the American Indian (2004)
- 7 National Museum of American History Rehabilitation (2008)
- 8 National Museum of African American History and Culture (future)
- 9 Mallwide Security Perimeter (ongoing)
- 10 National Portrait Gallery / American Art Museum (2006)
- 11 National Museum of the American Latino (location to be determined)

### National Gallery of Art

12 East Building Facade Repairs (2009)

#### District of Columbia

- 13 14th Street Bridge Corridor (future)
- 14 L'Enfant Promenade Urban Study (future)

#### Other

- 15 Maryland Avenue (future)
- 16 U.S. Institute of Peace (under construction)
- 17 Newseum (2008)
- 18 Spy Museum (2002)
- 19 National Museum of Crime and Punishment (2008)
- 20 Madame Tussauds Wax Museum (2007)
- 21 SW Waterfront (future)
- 22 National Aquarium Constitution Avenue Entrance (future)

## Ongoing NPS National Mall Projects

- A Ohio Drive Roadwork
- **B** Vietnam Veterans Memorial Center
- C Constitution Avenue Roadwork
- Potomac Park Levee

#### E Lincoln Memorial Security and Reflecting Pool Area

- F D.C. War Memorial Rehabilitation
- G Martin Luther King, Jr. Memorial
- **H** Thomas Jefferson Memorial Plaza and Seawall Rehabilitation
- Thomas Jefferson Memorial Security Perimeter
  - J Washington Monument Security Screening
- K Madison Avenue Roadwork
- L National Mall Wayfinding and New Pedestrian Guides
- M Eisenhower National Memorial
- **N** American Veterans Disabled for Life